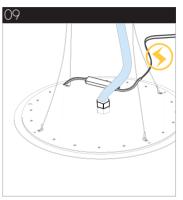

#### Installation2

Hang 4wires to bracket

Connect water supply hose to the Connect the power supply shower head

]]

Push the shower head to the bracket

Fix the shower head with bolt

Shower