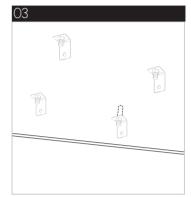

Insert the anchor bolts

Connect rings to the bolts

Adjust the lengths of rings

Hang the bracket to the rings

#### Installation2

Hang 4wires to bracket

Connect water supply hose to the Connect the power supply shower head

]]

Push the shower head to the bracket

Fix the shower head with bolt

Shower