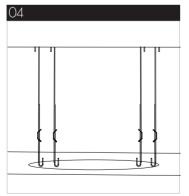

#### Installation2

Hang 4wires to bracket

Connect water supply hose to the Connect the power supply shower head

]]

Push the shower head to the bracket

Fix the shower head with bolt

Shower