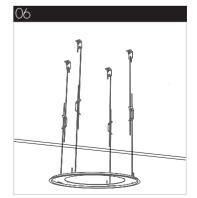

## Installation

Cut the ceiling to install bracket. -LRB310:Ø274~285 -LRB420:Ø384~400 -LRB470:Ø434~450 Drill the upper ceiling Ø12 for an chor bolts

-LRB310: 3holes for triangle(216mm) -LRB420: 3holes for triangle(300mm) -LRB470: 4holes for square(280 mm)

Insert the anchor bolts

Connect rings to the bolts

Adjust the lengths of rings

Hang the bracket to the rings