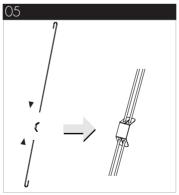

#### Installation2

Hang 4wires to bracket

Connect water supply hose to the Connect the power supply shower head

]]

Push the shower head to the bracket

Fix the shower head with bolt

Shower