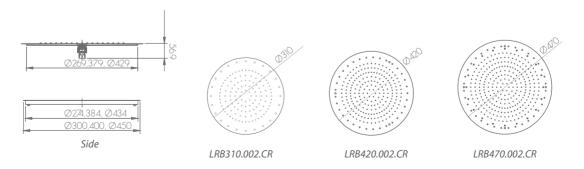

## Dimension

# LED&Round Built-in

| • Code   | LRB310.002.CR     | LRB420.002.CR   | LRB470.002.CR  |  |
|----------|-------------------|-----------------|----------------|--|
| • Size   | Ø310 (12.2inch)   | Ø420 (16.5inch) | Ø470(18.5inch) |  |
| • Finish | Cr painting       |                 |                |  |
| • Orgin  | JoeyforLife/Korea |                 |                |  |

## Installation

Cut the ceiling to install bracket. -LRB310:Ø274~285 -LRB420:Ø384~400 -LRB470:Ø434~450 Drill the upper ceiling Ø12 for an chor bolts

-LRB310: 3holes for triangle(216mm) -LRB420: 3holes for triangle(300mm) -LRB470: 4holes for square(280 mm)