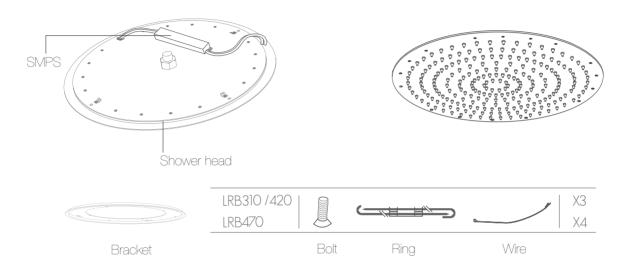

# LED&Round Built-in

| • Code   | LRB310.002.CR     | LRB420.002.CR   | LRB470.002.CR  |  |
|----------|-------------------|-----------------|----------------|--|
| • Size   | Ø310 (12.2inch)   | Ø420 (16.5inch) | Ø470(18.5inch) |  |
| • Finish | Cr painting       |                 |                |  |
| • Orgin  | JoeyforLife/Korea |                 |                |  |

## Installation

Cut the ceiling to install bracket. -LRB310:Ø274~285 -LRB420:Ø384~400 -LRB470:Ø434~450 Drill the upper ceiling Ø12 for an chor bolts

-LRB310: 3holes for triangle(216mm) -LRB420: 3holes for triangle(300mm) -LRB470: 4holes for square(280 mm)

Insert the anchor bolts

Connect rings to the bolts

Adjust the lengths of rings

Hang the bracket to the rings