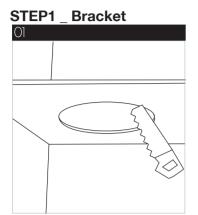

## Installation

Cut the ceiling to install bracket. -LRB310:Ø274~285 -LRB420:Ø384~400 -LRB470:Ø434~450 Drill the upper ceiling Ø12 for an chor bolts

-LRB310: 3holes for triangle(216mm) -LRB420: 3holes for triangle(300mm) -LRB470: 4holes for square(280 mm)

Insert the anchor bolts

Connect rings to the bolts

Adjust the lengths of rings

Hang the bracket to the rings