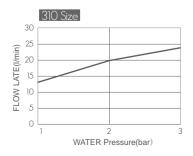

## Color variation

Chromo therapy

>LED On/Off

Switch Sensor by water pressure Remote control

| water pressure | 310 round (l/min) | 420 round (I/min) | 470 round |
|----------------|-------------------|-------------------|-----------|
| 1 bar          | 13.6              | 17.4              | 17.5      |
| 2 bar          | 20                | 22.5              | 22.9      |
| 3 bar          | 24                | 27                | 28.6      |