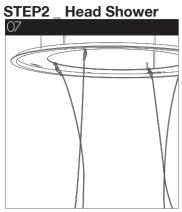

#### Installation2

Hang 4wires to bracket

Connect water supply hose to the Connect the power supply shower head

]]

Push the shower head to the bracket

Fix the shower head with bolt

Shower