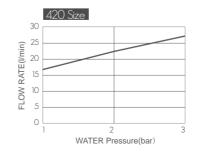

## Color variation

Chromo therapy

>LED On/Off

Switch Sensor by water pressure Remote control

| water pressure | 310 round (l/min) | 420 round (I/min) | 470 round |
|----------------|-------------------|-------------------|-----------|
| 1 bar          | 13.6              | 17.4              | 17.5      |
| 2 bar          | 20                | 22.5              | 22.9      |
| 3 bar          | 24                | 27                | 28.6      |