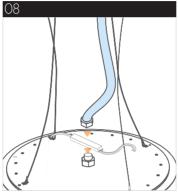

#### Installation2

Hang 4wires to bracket

Connect water supply hose to the Connect the power supply shower head

]]

Push the shower head to the bracket

Fix the shower head with bolt

Shower